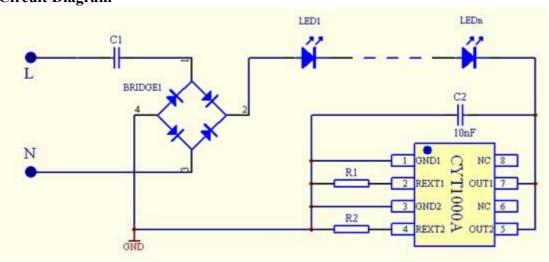

## **Typical Circuit Diagram**

#### **Pin Definition**

| Pin Name | Pin NO. | Definition                           |
|----------|---------|--------------------------------------|
| GND1     | 1       | GND1                                 |
| REXT1    | 2       | Output current regulation port chip1 |
| GND2     | 3       | GND2                                 |
| REXT2    | 4       | Output current regulation port chip2 |
| OUT1     | 7       | Current output port chip1            |
| OUT2     | 5       | Current output port chip2            |
| NC       | 6,8     | NC                                   |